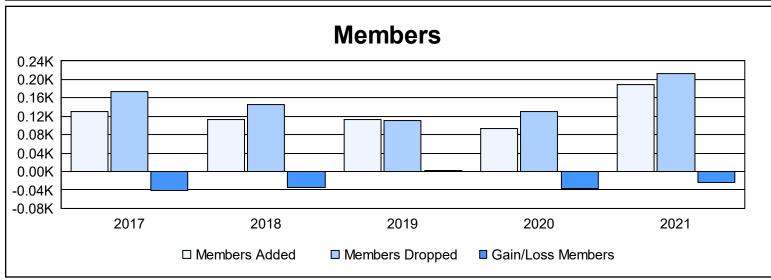

District 34 A

As of June 2021 Cumulative

| Year      | New<br>Clubs | Dropped<br>Clubs | Gain/<br>Loss<br>Clubs | New<br>Members | Charter<br>Members | Reinstate<br>Members | Transfer<br>Members | Total<br>Member<br>Added | Total<br>Members<br>Dropped | Gain/<br>Loss<br>Members |
|-----------|--------------|------------------|------------------------|----------------|--------------------|----------------------|---------------------|--------------------------|-----------------------------|--------------------------|
| 2016-2017 | 0            | 2                | -2                     | 122            | 3                  | 5                    | 1                   | 131                      | 173                         | -42                      |
| 2017-2018 | 0            | 0                | 0                      | 84             | 12                 | 13                   | 3                   | 112                      | 146                         | -34                      |
| 2018-2019 | 1            | 0                | 1                      | 84             | 21                 | 3                    | 5                   | 113                      | 111                         | 2                        |
| 2019-2020 | 0            | 1                | -1                     | 89             | 0                  | 0                    | 4                   | 93                       | 130                         | -37                      |
| 2020-2021 | 1            | 5                | -4                     | 134            | 28                 | 22                   | 4                   | 188                      | 213                         | -25                      |
| Average   | 0            | 2                | -1                     | 103            | 13                 | 9                    | 3                   | 127                      | 155                         | -27                      |