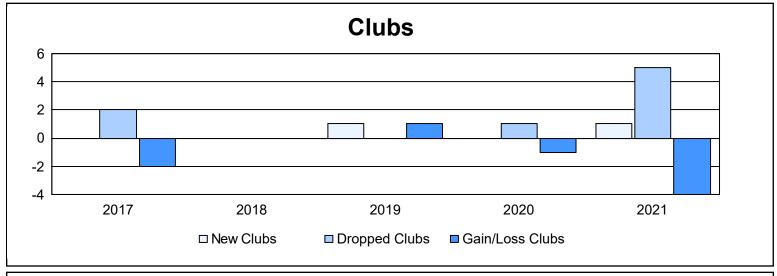

District 34 A

As of June 2021 Cumulative

| Year      | New<br>Clubs | Dropped<br>Clubs | Gain/<br>Loss<br>Clubs | New<br>Members | Charter<br>Members | Reinstate<br>Members | Transfer<br>Members | Total<br>Member<br>Added | Total<br>Members<br>Dropped | Gain/<br>Loss<br>Members |
|-----------|--------------|------------------|------------------------|----------------|--------------------|----------------------|---------------------|--------------------------|-----------------------------|--------------------------|
| 2016-2017 | 0            | 2                | -2                     | 122            | 3                  | 5                    | 1                   | 131                      | 173                         | -42                      |
| 2017-2018 | 0            | 0                | 0                      | 84             | 12                 | 13                   | 3                   | 112                      | 146                         | -34                      |
| 2018-2019 | 1            | 0                | 1                      | 84             | 21                 | 3                    | 5                   | 113                      | 111                         | 2                        |
| 2019-2020 | 0            | 1                | -1                     | 89             | 0                  | 0                    | 4                   | 93                       | 130                         | -37                      |
| 2020-2021 | 1            | 5                | -4                     | 134            | 28                 | 22                   | 4                   | 188                      | 213                         | -25                      |
| Average   | 0            | 2                | -1                     | 103            | 13                 | 9                    | 3                   | 127                      | 155                         | -27                      |